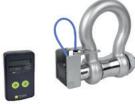

#### Load and Force

- Wire rope load cells
- Tension load cells
- Compression Load cells
- Load Shackles
- Loadpins
- Torque sensors and reaction torque meters
- Reference Transducers

Wireless load shackle