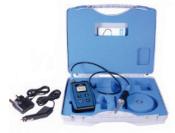

### Systems

- Overload protection
- Large weighing systems
- Crane overload protection
- Wireless load transmissions
- Data recording and management
- HMI solutions

Magnetic encoder

Portable vibration measurement kit