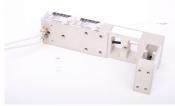

### **Condition Monitoring**

- Water in oil
- Particle in oil
- Vibration data collection
- Vibration monitoring
- Vibration analysis
- Signal condition

Customized redundant cell

Blackwater Level sensor

Vibration monitoring devices