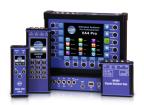

### **Condition Monitoring**

- Water in oil
- Particle in oil
- Vibration data collection
- Vibration monitoring
- Vibration analysis
- Signal condition

Customized redundant cell

Blackwater Level sensor

Vibration monitoring devices