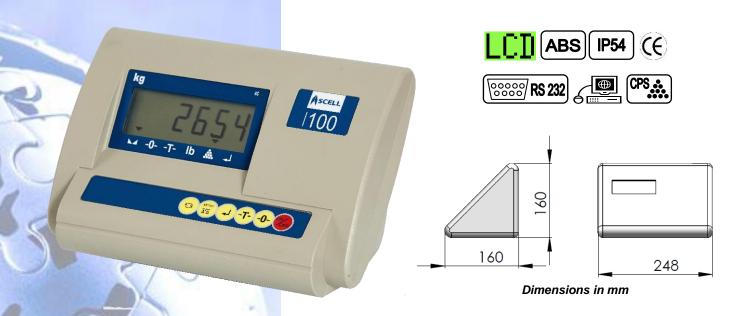

## 1100

The I100 is a multifunction weight indicator with ABS housing and internal battery.

Ideal for use in industrial platforms for internal use.

## **CHARACTERISTICS**

- LCD display 6 digits with backlight. Each digit is 26 mm high and 10mm wide.
- Accuracy 1/7500 for non-trade applications.
- Just 5 keys to ease handling.
- Internal battery with 150 hours autonomy.
- ABS case.
- Connection up to 8 load cells 700Ω o 4 load cells 350Ω.

## I/O SECTION

RS232 output for PC connection.

www.ascellsensor.com info@ascellsensor.com

Tel: (+34) 93 776 60 89 Fax: (+34) 93 775 14 72