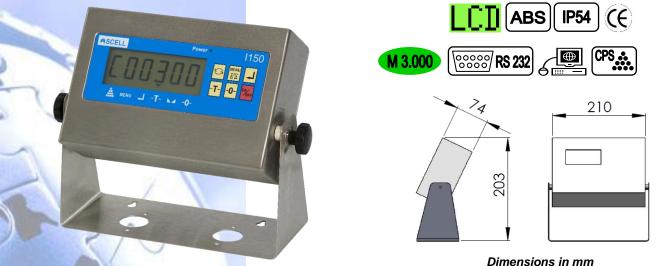

## 1150

The I150 is a weight indicator with a high velocity and precision of conversion A/D housing in Stainless Steel.

With anti-vibration software is ideal for use in industrial platforms and weighing systems from 1 to 4 load cells. CE approval C3.

## **CHARACTERISTICS**

- A/D Conversion with precision 1/30000
- Software designed to reduce the effects of possible vibrations
- Monitoring and configurable range from zero (automatic or manual)
- Configuring the intensity, range and stability time digital filtering.
- Counting function with protection from the value of the average unit weight in case of disconnection.
- Alarm low battery warning and auto power off when it reaches very low levels.
- Display LCD of 6 digits and 6 state Leds.
- Power Supply 220VAC.
- Maximum load cells: 4 of 350Ω

## FUNCTIONS

• Weight-Tare and Counting-pieces.

## **I/O SECTION**

RS232 output for PC connection.

www.ascellsensor.com info@ascellsensor.com Tel: (+34) 93 776 60 89 Fax: (+34) 93 775 14 72

Page 1 of 1