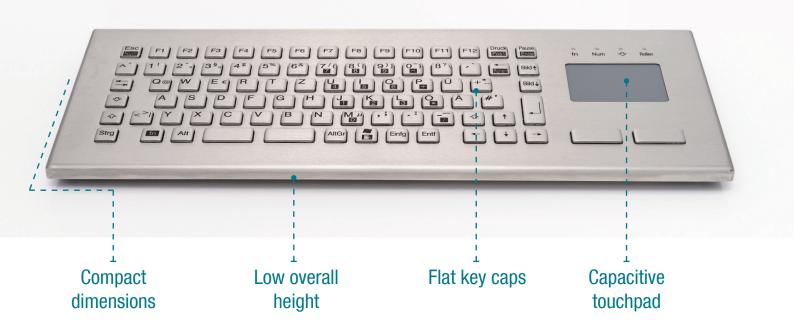

## Robust. Stylish. Reliable.

The new TKV-084-FIT series comprises compact stainless steel keyboards that are available as a table (desktop) version or one for assembly in a frame. Their robust properties and high-quality workmanship make them suitable for use in demanding industrial environments. It is possible to use and integrate the keyboards in almost any working environment due to their compact dimensions and low overall height. The models are immune to any penetration of dust or water thanks to a silicone seal between the upper and lower parts of the keys. A special PORON® seal can be used as an alternative; this guarantees that everything works without any substances that interfere with paint adhesion.

- Compact dimensions, flat casing height
- Comfortable key feel with an operating force of approx. 1.5 N
- Available as a desktop enclosure, front insertion or rear insertion model
- Easy to introduce individual graphical elements like logos
- Suitable for industrial compartments and slide-in modules
- Specially ground or polished surfaces available on request
- Individual key cap shapes possible
- The standard models feature either a German or US layout; other layouts can be provided without much delay