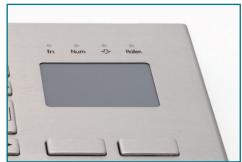

## Robust. Stylish. Reliable.

The new TKV-084-FIT series comprises compact stainless steel keyboards that are available as a table (desktop) version or one for assembly in a frame. Their robust properties and high-quality workmanship make them suitable for use in demanding industrial environments. It is possible to use and integrate the keyboards in almost any working environment due to their compact dimensions and low overall height. The models are immune to any penetration of dust or water thanks to a silicone seal between the upper and lower parts of the keys. A special PORON® seal can be used as an alternative; this guarantees that everything works without any substances that interfere with paint adhesion.

- Compact dimensions, flat casing height
- Comfortable key feel with an operating force of approx. 1.5 N
- Available as a desktop enclosure, front insertion or rear insertion model
- Easy to introduce individual graphical elements like logos
- Suitable for industrial compartments and slide-in modules
- Specially ground or polished surfaces available on request
- Individual key cap shapes possible
- The standard models feature either a German or US layout; other layouts can be provided without much delay