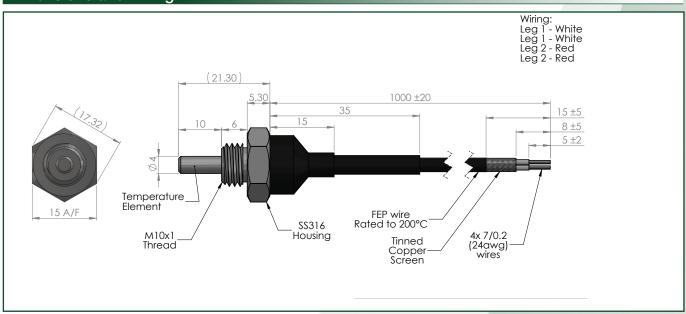

### Dimensions and wiring

| Recommended applied current (self-heating must be considered) | 1 mA at 100 $\Omega$ 0.3 mA at 1000 $\Omega$      |  |
|---------------------------------------------------------------|---------------------------------------------------|--|
| Housing:                                                      | 316 stainless steel                               |  |
| Cable:                                                        | FEP 4 core AWG24, tinned copper shield, 3.2 mm OD |  |
| Heat shrink:                                                  | Elastomer                                         |  |