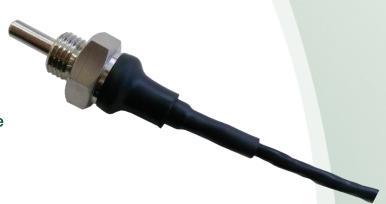

## ETP-AM-SP-100-PT

- Cost effective standard model
- Robust and compact design
- Fast response time
- Wide environmental temperature range

The ETP-AM-SP-100-PT temperature probe provides a cost-effective measurement solution where heat, dust and moisture are prevalent and where a compact and robust high-reliability design is required. The sensor is particularly suitable for demanding temperature monitoring applications on vehicles but with its fast response time and wide environmental temperature range, it is equally well-equipped for measurement of liquids and gases used in medical equipment, test machinery, industrial instrumentation and process control systems.