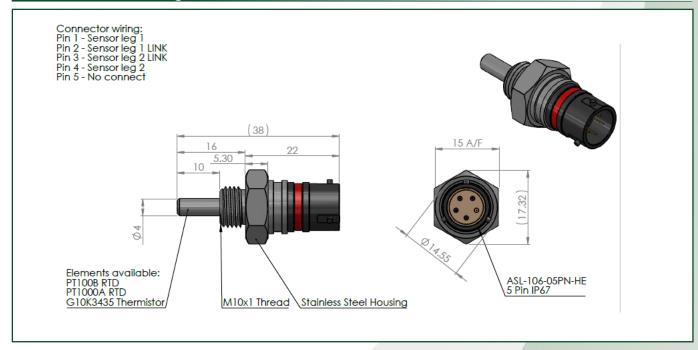

## Dimensions and wiring

#### Technical information

| Element:                          | PT100B                         | PT1000A                  |
|-----------------------------------|--------------------------------|--------------------------|
| Accuracy:                         | ± (0.3 K + 0,005 x  t )        | ± (0.15 K + 0,002 x  t ) |
| Working temperature:              | -55°+170 °C, short term 230 °C |                          |
| Environmental temperature:        | -55°+170 °C                    |                          |
| Sealing:                          | IP67                           |                          |
| Response time in still water t90: |                                | 7 s                      |

| Recommended applied current (self heating must be considered) | 1 mA at 100 $\Omega$ 0.3 mA at 1000 $\Omega$ |
|---------------------------------------------------------------|----------------------------------------------|
| Housing:                                                      | 316 stainless steel                          |
| Connector                                                     | ASL-106-05PN-HE                              |
| recommended<br>Mating Connector                               | ASL-606-05SN-HE                              |
| Weight:                                                       | 16 g                                         |