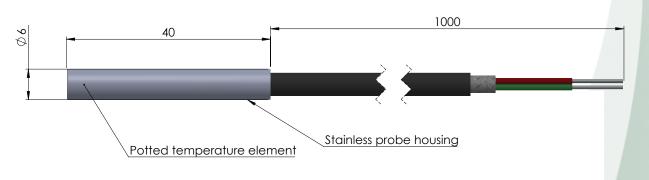

# Reference dimensions:

| Wiring RTD  |               |
|-------------|---------------|
| Leg 1 of PT | Red + Green   |
| Leg 2 of PT | Blue + Yellow |

| Materials            |                     |
|----------------------|---------------------|
| Leads and insulation | PVC shielded 1 m    |
| Probe material       | 316 stainless steel |