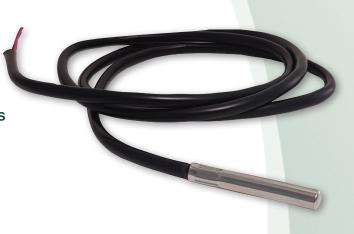

# Stainless Steel Tubular Sensor

- Versatile PT100 temperature probe
- Miniature design with 316 stainless steel tubular housing - IP67 sealing
- Temperature range -40 to +125°C
- Improved potting epoxy has outstanding thermal conductivity for faster response times