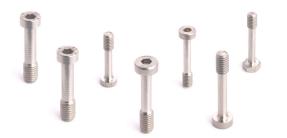

## HS-AS Studs side entry accelerometer bolts

For use with side entry accelerometers to provide a male thread.

Mounting Studs provide a secure, permanent or semi-permanent point of connection

## Part No. Connection Point 1 Connection Point 2

|             |                |                  | ۲ |    |  |
|-------------|----------------|------------------|---|----|--|
| HS-AS042-M6 | Socket Cap     | M6 Male          |   |    |  |
| HS-AS042-M8 | Socket Cap     | M8 Male          |   |    |  |
| HS-AS098    | Socket Cap     | M6 Male          | 9 |    |  |
|             |                |                  |   | a. |  |
| HS-AS109    | Socket Cap     | 1⁄4"-28 UNF Male |   |    |  |
| HS-AS114    | Hexagonal Head | M6 Male          | 9 |    |  |
|             |                |                  |   |    |  |
| HS-AS129    | Hexagonal Head | 1⁄4"-28 UNF Male |   |    |  |
|             |                |                  |   |    |  |