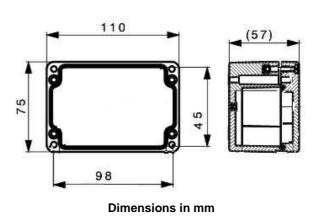

Weight: 390 gr.

The box is made of polyester which is reinforced by fiber glass and provided with adequate watertight systems for the cable inputs and the watertight joint of the cover. The system offers an IP68 protection that permits its properly performance in extremely humid and corrosive environments. The lock screws of the cover are made of stainless steel.

## **SPECIFICATIONS**

|                      | -                                    |
|----------------------|--------------------------------------|
| Material:            | Polyester reinforced by fiber glass. |
| Color surface:       | Natural grey                         |
| Watertight joint:    | Silicon rubber                       |
| Cover joint:         | Stainless steel nut M4               |
| Box fixing holes:    | Drill holes M4                       |
| Protection category: | IP 68                                |
| Shock resistance:    | 7 Nm.                                |
| Temperatures:        | - 40 + 130 °C                        |
| Inflammability:      | UL94 V-O                             |
| Toxicity:            | Free from Cd & halogens              |