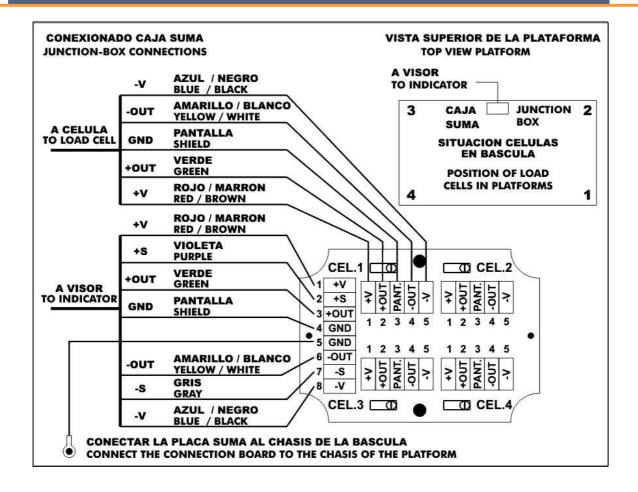

FICATIONS**

|                      | -                                    |
|----------------------|--------------------------------------|
| Material:            | Polyester reinforced by fiber glass. |
| Color surface:       | Natural grey                         |
| Watertight joint:    | Silicon rubber                       |
| Cover joint:         | Stainless steel nut M4               |
| Box fixing holes:    | Drill holes M4                       |
| Protection category: | IP 68                                |
| Shock resistance:    | 7 Nm.                                |
| Temperatures:        | - 40 + 130 °C                        |
| Inflammability:      | UL94 V-O                             |
| Toxicity:            | Free from Cd & halogens              |

#### CONNECTIONS