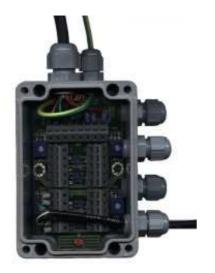

# **Junction Box CJ4**

**APPLICATION** 

: Junction Box to interconnect the load cells and the display.

### **DESIGN**

Includes: Mechanized box with 4 inputs PG7/1SPG9, Junction board to adjust the 4 cells output, 10 metallic endings for the output cable, 25 metallic endings for the cells cables, 1 ground terminal, the connections squematic & 1 anti-humidity bag.

#### **CHARACTERISTICS**

- 4 inputs with watertight system PG7 for the cells cable.
- 1 output with watertight system PG9 for the connection cable to the weight indicador.
- 1 output with watertight system PG7 for the ground cable to connect the scale chassis.

Weight: 390 gr.

The box is made of polyester which is reinforced by fiber glass and provided with adequate watertight systems for the cable inputs and the watertight joint of the cover. The system offers an IP68 protection that permits its properly performance in extremely humid and corrosive environments. The lock screws of the cover are made of stainless steel.