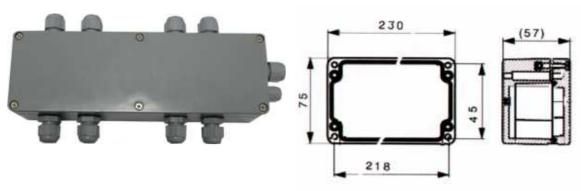

### **DESIGN**

**Dimensions In mm** 

Includes: Mechanized box with 8 inputs PG9, 1 output PG9 & 1 output PG7. Junction board to adjust the 8 cells output, 65 metallic endings for cables, 1 cable with ground terminal, 1 connections squematic, 1 anti-humidity bag, 3 covers PG9, 4 fixing screws M4x12 stainless steel and 1 small screwdriver.

#### CHARACTERISTICS

8 inputs with watertight system PG9 for the cells cable.

1 output with watertight system PG9 for the connection cable to the weight indicador.

1 output with watertight system PG7 for the ground cable to connect the scale chassis.

Net weight 835 gr. Gross weight 910 gr.

The box is made of polyester which is reinforced by fiber glass and provided with adequate watertight systems for the cable inputs and the watertight joint of the cover. The system offers an IP68 protection that permits its properly performance in extremely humid and corrosive environments. The lock screws of the cover are made of stainless steel.