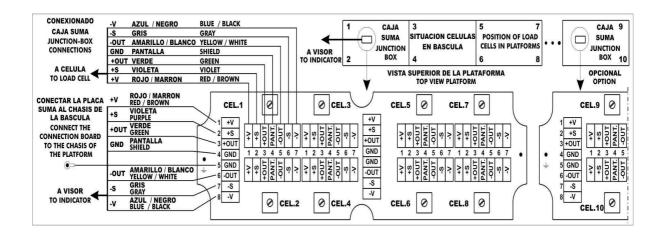

t 910 gr.

The box is made of polyester which is reinforced by fiber glass and provided with adequate watertight systems for the cable inputs and the watertight joint of the cover. The system offers an IP68 protection that permits its properly performance in extremely humid and corrosive environments. The lock screws of the cover are made of stainless steel.

#### **SPECIFICATIONS**

| Polyester               |
|-------------------------|
| reinforced by fiber     |
| glass                   |
| Natural grey            |
| Silicon rubber          |
|                         |
| Drill holes M4          |
| IP 68                   |
|                         |
| - 40 + 130 °C           |
| UL94 V-O                |
| Free from Cd & halogens |
|                         |

## **CONNECTIONS**