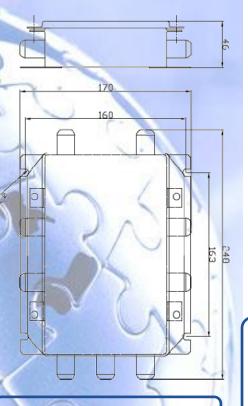

## I-CJ8

Machined stainless steel housing with 8 PG9 cable gland inlets and 1 PG9 cable gland outlet to the indicator. Adapter sleeves for cell cable from 3.6mm diameter and upwards and rubber plugs for unused inlets are included.

## APPLICATIONS

Serial Suma box for interconnection of up to 8 load cells from  $350\Omega$  to  $1000\Omega$  and indicator.

## FEATURES

- Stainless steel case.
- Silicone sheet gasket.
- IP67 protection.
- Regulation with multi-turn precision potentiometers in series.
- Potentiometer range.
  - For 350Ω load cells
  - $\circ$  For 700 $\Omega$  load cells
  - $\circ~$  For 1000  $\Omega$  load cells
  - o Work temperature
  - Relative humidity
- 5% 3% 2% -40 ~130°C <85%RH
- CONNECTIONS 0 0 0 0 0 0 Ö 0 0 0 0 o 5 0 0 0 0 0 0 0 0 0 0 0 0 0 0 0 0 00 0 0 00 0 0 0 0 0 3 0 000000 ŏ 0 0 0 3