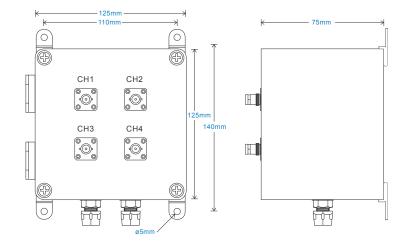

## Technical Performance

| Inputs      | Via accelerometer                    | Glanding  | Glands supplied and fitted            |
|-------------|--------------------------------------|-----------|---------------------------------------|
| Output      | BNC as standard (alternatives can be |           | Holes are punched for:                |
|             | specified in 'How To Order' table)   |           | Single input M12 - ø3.5-7mm cable     |
| Material    | Polycarbonate                        | Labelling | Screen printed channel identification |
| Dimensions  | see: diagram                         | Mounting  | supplied are 4 x Brackets             |
| Sealing     | IP55                                 | EMC       | EN61326-1:2013                        |
| Termination | PCB Mounted Screw Terminal           |           |                                       |
| Door        | Hinged                               |           |                                       |