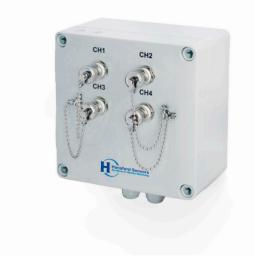

## **Key Features**

- Provides a terminal to take readings from accelerometers via a portable data-collector
- Multiple outputs via multiple connectors

## Technical Performance

| Inputs      | Via accelerometer                    | Glanding  | Glands supplied and fitted            |
|-------------|--------------------------------------|-----------|---------------------------------------|
| Output      | BNC as standard (alternatives can be |           | Holes are punched for:                |
|             | specified in 'How To Order' table)   |           | Single input M12 - ø3.5-7mm cable     |
| Material    | Polycarbonate                        | Labelling | Screen printed channel identification |
| Dimensions  | see: diagram                         | Mounting  | supplied are 4 x Brackets             |
| Sealing     | IP55                                 | EMC       | EN61326-1:2013                        |
| Termination | PCB Mounted Screw Terminal           |           |                                       |
| Door        | Hinged                               |           |                                       |