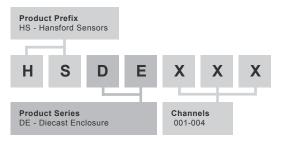

|
| Material    | Powdercoated Black Aluminium |                                             | Single input M12 - ø3.5-7mm cable |
| Dimensions  | see: diagram                 | Single input M20 - ø7-13mm multi-core cable |                                   |
| Sealing     | IP66                         |                                             | Multi input M20 - 3 x ø5.3mm      |
| Termination | Industrial connectors        | Mounting                                    | supplied are 4 x Brackets         |
| Door        | Single latch closing         | EMC                                         | EN61326-1:2013                    |
|             |                              |                                             |                                   |

## How To Order





www.hansfordsensors.com sales@hansfordsensors.com