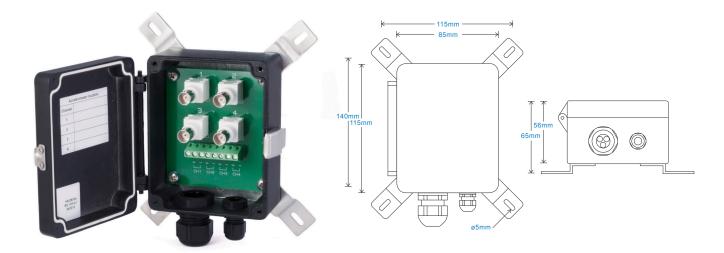

## **Key Features**

- Provides a terminal to take readings from accelerometers via a portable data-collector
- Multiple outputs via multiple connectors

## **Technical Performance**

| Inputs      | Via accelerometer            | Glanding                                    | Glands supplied but not fitted    |
|-------------|------------------------------|---------------------------------------------|-----------------------------------|
| Output      | BNC                          | •                                           | Holes are punched for:            |
| Material    | Powdercoated Black Aluminium |                                             | Single input M12 - ø3.5-7mm cable |
| Dimensions  | see: diagram                 | Single input M20 - ø7-13mm multi-core cable |                                   |
| Sealing     | IP66                         |                                             | Multi input M20 - 3 x ø5.3mm      |
| Termination | Industrial connectors        | Mounting                                    | supplied are 4 x Brackets         |
| Door        | Single latch closing         | EMC                                         | EN61326-1:2013                    |
|             |                              |                                             |                                   |