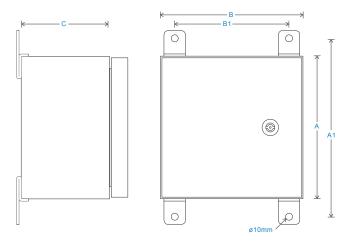

## **Technical Performance**

Inputs Via accelerometer Door
Output BNC as standard (TNC as alternative) Glanding
Mounting Board PCB Panel
Material 304 Stainless Steel
Dimensions see: 'How To Order' table Sealing IP66
Termination Klippon Type Labelling

## How To Order

www.hansfordsensors.com sales@hansfordsensors.com