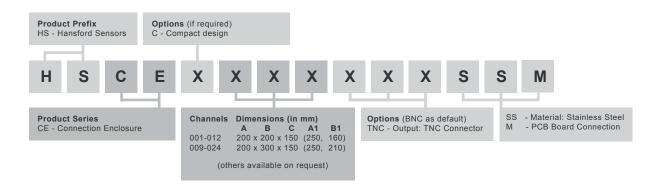

**Key Features**

- Provides a terminal to take readings from accelerometers via a portable data-collector
- Multiple outputs via multiple connectors





dimensions to be specified in 'how to order' table

## **Technical Performance**

Inputs Via accelerometer Door
Output BNC as standard (TNC as alternative) Glanding
Mounting Board PCB Panel
Material 304 Stainless Steel
Dimensions see: 'How To Order' table Sealing IP66
Termination Klippon Type Labelling

Door Lock and polyamide key
Glanding Glands supplied but not fitted
Holes are punched for:
Single input M12 - Ø3.5-7mm cable
Single input M20 - Ø7-13mm multi-core cable
Multi input M20 - 3 x Ø5.3mm
Labelling Channel locations - other
labelling available upon request

Mounting supplied are 4 x Brackets
EMC EN61326-1:2013

## How To Order





www.hansfordsensors.com sales@hansfordsensors.com