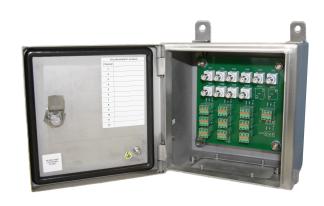

## **Key Features**

- Provides a terminal to take readings from accelerometers via a portable data-collector
- Multiple outputs via multiple connectors

dimensions to be specified in 'how to order' table

## **Technical Performance**

Inputs Via accelerometer Door
Output BNC as standard (TNC as alternative) Glanding
Mounting Board PCB Panel
Material 304 Stainless Steel
Dimensions see: 'How To Order' table Sealing IP66
Termination Klippon Type Labelling

Door Lock and polyamide key
Glanding Glands supplied but not fitted
Holes are punched for:
Single input M12 - Ø3.5-7mm cable
Single input M20 - Ø7-13mm multi-core cable
Multi input M20 - 3 x Ø5.3mm
Labelling Channel locations - other
labelling available upon request