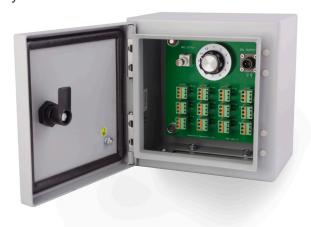

## **Key Features**

- · BNC and 2 Pin MS output
- Provides a terminal to take readings from accelerometers via a portable data-collector
- · Multiple outputs via one connector
- · Easy to install

dimensions to be specified in 'how to order' table

## **Technical Performance**

Via accelerometer Twist Handle Inputs Door BNC and 2 Pin MS as standard Glands supplied but not fitted Output Glanding Mounting Board **PCB Panel** Holes are punched for: (customisable upon request) Single input M12 - ø3.5-7mm cable Mild Steel painted RAL 7042 as Single input M20 - ø7-13mm multi-core cable Material standard (alternatives can be specified Multi input M20 - 3 x ø5.3mm in options of 'How To Order' table) Labelling Channel locations - other **Dimensions** labelling available upon request see: diagram supplied are 4 x Brackets **Termination** Spring-loaded terminal Mounting (no screwdriver required) **EMC** EN61326-1:2013 Sealing **IP66** 