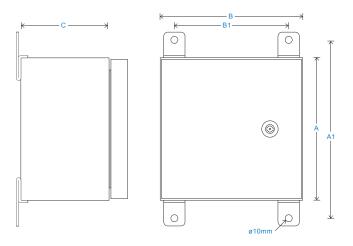

## **Technical Performance**

Via accelerometer Twist Handle Inputs Door BNC and 2 Pin MS as standard Glands supplied but not fitted Output Glanding Mounting Board **PCB Panel** Holes are punched for: (customisable upon request) Single input M12 - ø3.5-7mm cable Mild Steel painted RAL 7042 as Single input M20 - ø7-13mm multi-core cable Material standard (alternatives can be specified Multi input M20 - 3 x ø5.3mm in options of 'How To Order' table) Labelling Channel locations - other **Dimensions** labelling available upon request see: diagram supplied are 4 x Brackets **Termination** Spring-loaded terminal Mounting (no screwdriver required) **EMC** EN61326-1:2013 Sealing **IP66** 