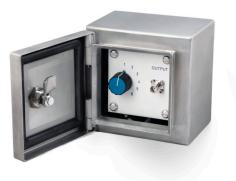

## **Key Features**

- Provides a terminal to take readings from accelerometers via a portable data-collector
- Multiple outputs via one connector
- Compact design

## Technical Performance

| Inputs                                   | Via accelerometer                    | Door                              | Twist Handle                      |
|------------------------------------------|--------------------------------------|-----------------------------------|-----------------------------------|
| Output                                   | BNC as standard (alternatives can be | Glanding                          | Glands supplied but not fitted    |
| -                                        | specified in 'How To Order' table)   | -                                 | Holes are punched for:            |
| Mounting Board Engraved traffolyte panel |                                      | Single input M12 - ø3.5-7mm cable |                                   |
|                                          | (customisable upon request)          | Single inpu                       | it M20 - ø7-13mm multi-core cable |
| Material                                 | 304 Stainless Steel (to be specified |                                   | Multi input M20 - 3 x ø5.3mm      |
|                                          | in options of 'How To Order' table)  | Labelling                         | Channel locations - other         |
| Dimensions                               | see: 'How To Order' table            |                                   | labelling available upon request  |
| Sealing                                  | IP66                                 | Mounting                          | supplied are 2 x Brackets         |
| Termination                              | Din rail terminals wired to switch   | EMC                               | EN61326-1:2013                    |
|                                          |                                      |                                   |                                   |