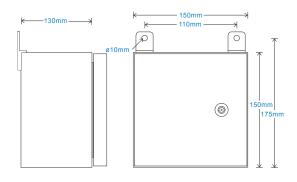

## Technical Performance

| Inputs                                   | Via accelerometer                    | Door                              | Twist Handle                      |
|------------------------------------------|--------------------------------------|-----------------------------------|-----------------------------------|
| Output                                   | BNC as standard (alternatives can be | Glanding                          | Glands supplied but not fitted    |
| -                                        | specified in 'How To Order' table)   | -                                 | Holes are punched for:            |
| Mounting Board Engraved traffolyte panel |                                      | Single input M12 - ø3.5-7mm cable |                                   |
|                                          | (customisable upon request)          | Single inpu                       | it M20 - ø7-13mm multi-core cable |
| Material                                 | 304 Stainless Steel (to be specified |                                   | Multi input M20 - 3 x ø5.3mm      |
|                                          | in options of 'How To Order' table)  | Labelling                         | Channel locations - other         |
| Dimensions                               | see: 'How To Order' table            |                                   | labelling available upon request  |
| Sealing                                  | IP66                                 | Mounting                          | supplied are 2 x Brackets         |
| Termination                              | Din rail terminals wired to switch   | EMC                               | EN61326-1:2013                    |
|                                          |                                      |                                   |                                   |